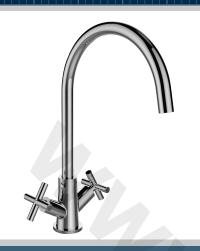

# TANGERINE Tap Range Tangerine Easyfit Monobloc Sink Mixer Chrome

#### Features:

- Long life and easy to use 1/4 turn ceramic disc valves
- Metal fixing nut for added durability
- Easyfit base included
- Flexible tails included

| Specification                     |                                   |  |  |  |
|-----------------------------------|-----------------------------------|--|--|--|
| Product Type:                     | Kitchen Taps                      |  |  |  |
| Main Construction Material:       | Brass                             |  |  |  |
| Mount Type:                       | Deck Mounted                      |  |  |  |
| Handle Type:                      | Crosshead Handles                 |  |  |  |
| Connection Inlet:                 | 1/2" BSP Flexible Tails           |  |  |  |
| Connection Outlet:                | Aerator                           |  |  |  |
| Number of Tap Holes:              | 1                                 |  |  |  |
| Valve/Cartridge Type:             | 1/2" Ceramic Disc Valve           |  |  |  |
| Plumbing System Requirements:     | Suitable for all plumbing systems |  |  |  |
| Minimum Dynamic Pressure (bar):   | 0.3 bar                           |  |  |  |
| Maximum Dynamic Pressure (bar):   | 5.0 bar                           |  |  |  |
| Maximum Hot Water Temperature °C: | 65°C                              |  |  |  |
| Maximum Static Pressure (bar):    | 10 bar                            |  |  |  |
| Flow Type:                        | Single Flow                       |  |  |  |
| Isolation Included:               | Yes                               |  |  |  |