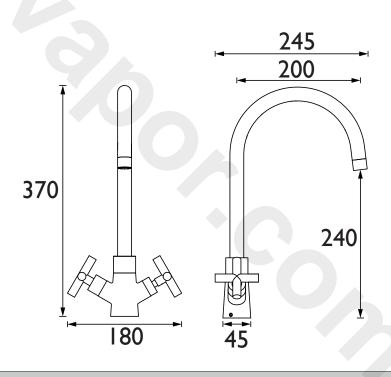

#### Dimensions (measurements in mm)

| Flow Rates (I/min)    |      |      |      |      |      |      |  |  |
|-----------------------|------|------|------|------|------|------|--|--|
| System Pressure (bar) | 0.3  | 0.5  | 1    | 2    | 3    | 5    |  |  |
| TNG EFSNK C (mixed)   | 11.9 | 15.4 | 21.7 | 30.7 | 37.6 | 48.5 |  |  |